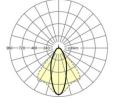

### LIGHTING TECHNOLOGY

| Placement                          | LED, Colour rendering/Light colour<br>CRI ≥ 80 / 6500K |
|------------------------------------|--------------------------------------------------------|
| Colour tolerance (MacAdam)         | 3SDCM                                                  |
| Photobiological safety (Luminaire) | RG1                                                    |
| Nominal luminous flux              | 4249lm                                                 |
| LED service life                   | 50000h L80/B10 (Tq 45°C)                               |
| Luminaire luminous efficiency      | 165lm/W                                                |
| Beam angle                         | 40° (C0) / 85 ° (C90)                                  |
| UGR lat./long.                     | 17.5 / 19.2                                            |
|                                    |                                                        |