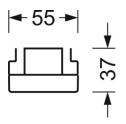

# **MECHANICS**

|                        | <del></del> |                                                    |
|------------------------|-------------|----------------------------------------------------|
| Housing cold           | our         | traffic white RAL 9016                             |
| Dimensions (LxWxH/DxH) |             | 1531mm x 55mm x 37mm                               |
| Weight (net)           |             | 1.9kg                                              |
| Type of insta          | allation    | Mounting rail system installation, Light structure |
| Dimension              | าร          |                                                    |
| L                      | 1531 mm     | Length                                             |
| В                      | 55 mm       | Width                                              |
| Н                      | 37 mm       | Height                                             |