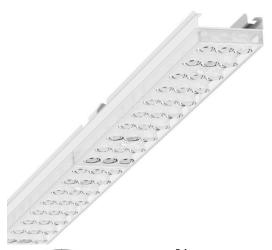

Device mount - Individual.Lens.Optic - direct, narrow distribution - visually continuous

Device mount made of a galvanised, profiled steel sheet; surface coated with polyester resin. Tool-free attachment with design-integrated pressure caps guarantee protection against theft and dismantling. Housing colour traffic white RAL 9016; Direct, narrow-beam light distribution using the Individual.Lens.Optic made of PMMA plastic. The single lens optics ensure absolute ease of assembly and are simple to maintain thanks to the easily cleaned surface. The inner rhythm of the 3-row single lens arrangement and the overriding device mount are perfectly in tune to guarantee a homogeneous appearance in the object.